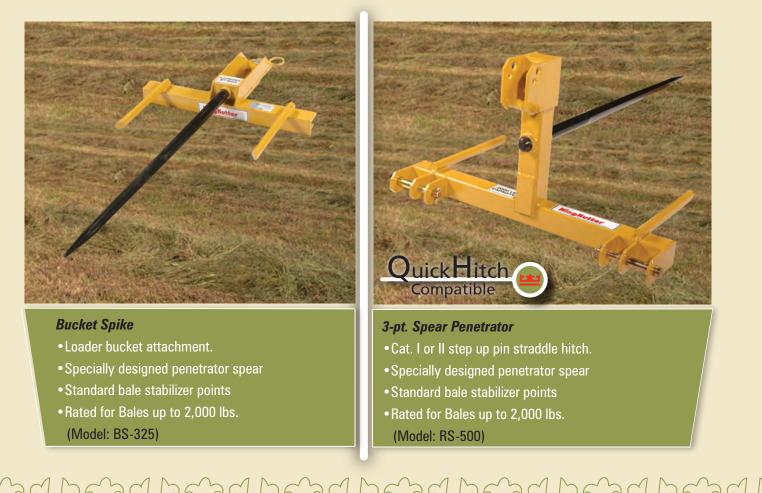

### **Quality Bale Moving Equipment**

King Kutter Bale Moving Equipment is built with farmers in mind. They are engineered with high quality forged penetrator spears and durable stabilizer spikes that slide easily into bales of hay, minimizing damage to the bale. The tapered forks of the E-511 are designed to minimize field damage, and slide smoothly under bales. Whether you need a 3-pt. Spear Penetrator, a Bucket Spike, a Bale Mover, Universal Bale Spear, or a Skid Steer Spear, King Kutter has the Bale Moving Equipment you need.

#### **Universal Bale Spear**

• Unique universal hitch will accept Cat. I or Cat. II 3-pt. hitch or mount to most front loaders

o optimization using a watermarked e

- Specially designed penetrator spear
- Standard bale stabilizer points
- Rated for Bales up to 2,000 lbs. (Model: F-602)

#### Skid Steer Spear

- Quick attach Skid Steer mount
- Specially designed penetrator spear
- Standard bale stabilizer points
- Rated for Bales up to 2,000 lbs. (Model: SSS)