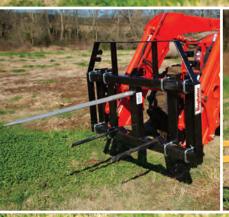

#### **Universal Bale Spear**

• Unique universal hitch will accept Cat. I or Cat. II 3-pt. hitch or mount to most front loaders

o optimization using a watermarked e

- Specially designed penetrator spear
- Standard bale stabilizer points
- Rated for Bales up to 2,000 lbs. (Model: F-602)