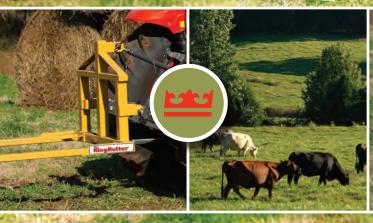

### **Quality Bale Moving Equipment**

King Kutter Bale Moving Equipment is built with farmers in mind. They are engineered with high quality forged penetrator spears and durable stabilizer spikes that slide easily into bales of hay, minimizing damage to the bale. The tapered forks of the E-511 are designed to minimize field damage, and slide smoothly under bales. Whether you need a 3-pt. Spear Penetrator, a Bucket Spike, a Bale Mover, Universal Bale Spear, or a Skid Steer Spear, King Kutter has the Bale Moving Equipment you need.