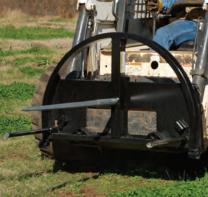

#### Skid Steer Spear

- Quick attach Skid Steer mount
- Specially designed penetrator spear
- Standard bale stabilizer points
- Rated for Bales up to 2,000 lbs. (Model: SSS)