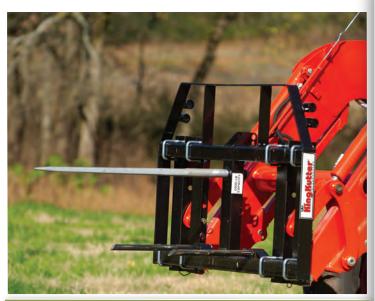

#### **Universal Bale Spear**

• Unique universal hitch will accept Cat. I or Cat. II 3-pt. hitch or mount to most front loaders

o optimization using a watermarked e

- Specially designed penetrator spear
- Standard bale stabilizer points
- Rated for Bales up to 2,000 lbs. (Model: F-602)

### **Quality Bale Moving Equipment**

King Kutter Bale Moving Equipment is built with farmers in mind. They are engineered with high quality forged penetrator spears and durable stabilizer spikes that slide easily into bales of hay, minimizing damage to the bale. The tapered forks of the E-511 are designed to minimize field damage, and slide smoothly under bales. Whether you need a 3-pt. Spear Penetrator, a Bucket Spike, a Bale Mover, Universal Bale Spear, or a Skid Steer Spear, King Kutter has the Bale Moving Equipment you need.